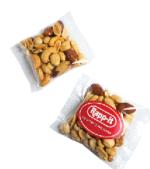

Sticker 50x30mm

100%

Sticker Size: 50mmW x 30mmH

Bleed: 3mm (56mmW x 36mmH)

– – Safe Print Area: 40mmW x 20mmH

Product Code : CC050I

Description : Cello bag filled with 50g mixed nuts

Order# :