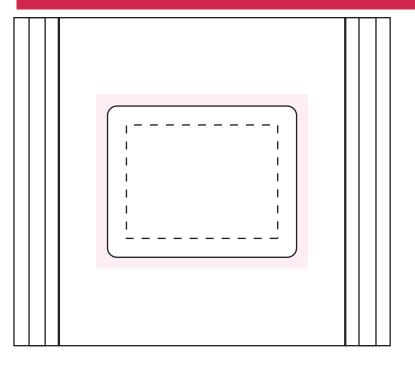

## ART APPROVAL

All colours used in this document are indicative only and they may vary across a variety of printing techniques and confectionery

Sticker 50x40mm

100%

Sticke Size: 50mmW x 40mmH

Bleed: 3mm (56mmW x 46mmH)

- - Safe Print Area: 40mmW x 30mmH

When artwork is printed,

there can be movement of up to 3mm Bag size may vary from what is shown, Please call if bag dimensions are critical

Image Impression Only NOT to Scale